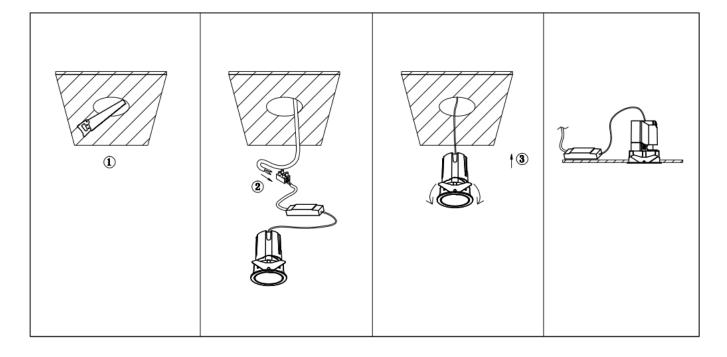

## Item code 86.DS87.2429.01

- Installation and wiring of luminaire must be in accordance with all applicable local codes.
- Installation, inspection, and maintenance of luminaires should be performed by a qualified electrician.
- DO NOT make or alter any open holes in the luminaire. Do not modify the luminaire.
- DO NOT install damaged product.
- Make sure electrical power is OFF before and during installation and maintenance.
- Make sure the equipment is properly grounded.
- Make sure the supply voltage is same as the rated fixture voltage.