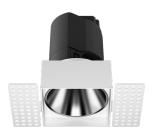

## INDOOR / DOWNLIGHTS / ZENITH / **ZENITH IP65S SMART TRIMLESS**

## Item code 86.DS87.2429.02

- Installation and wiring of luminaire must be in accordance with all applicable local codes.
- Installation, inspection, and maintenance of luminaires should be performed by a qualified electrician.
- DO NOT make or alter any open holes in the luminaire. Do not modify the luminaire.
- DO NOT install damaged product.
- Make sure electrical power is OFF before and during installation and maintenance.
- Make sure the equipment is properly grounded.
- Make sure the supply voltage is same as the rated fixture voltage.