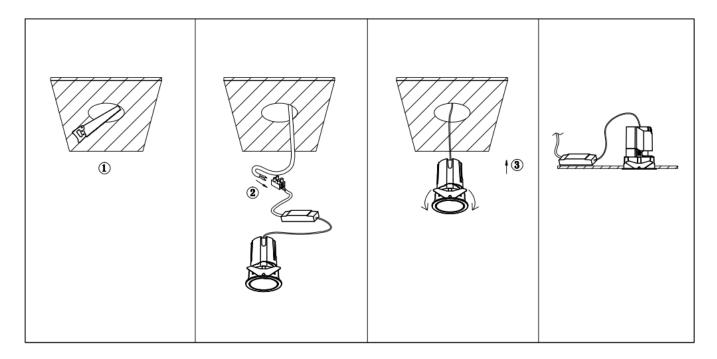

## Item code 86.DS87.2429.02

- Installation and wiring of luminaire must be in accordance with all applicable local codes.
- Installation, inspection, and maintenance of luminaires should be performed by a qualified electrician.
- DO NOT make or alter any open holes in the luminaire. Do not modify the luminaire.
- DO NOT install damaged product.
- Make sure electrical power is OFF before and during installation and maintenance.
- Make sure the equipment is properly grounded.
- Make sure the supply voltage is same as the rated fixture voltage.

Cut out in the right size: 86.D084.0\*\*\*.\*\* 55mm, 86.D084.1\*\*\*.\*\*75mm, 86.D084.2\*\*\*.\*\*95mm, 86.D085.1\*\*\*.\*\*55\*55mm, 86.D085.1\*\*\*.\*\*75\*75mm

86.D085.2\*\*\*.\*\*95\*95mm,86.D086.0\*\*\*.\*\*57mm,86.D086.1\*\*\*.\*\* 77mm,86.D086.2\*\*\*.\*\*97mm

 $86. D087.0^{***}.^{**}57^{*5}7mm, 86. D087.1^{***}.^{**}77^{*7}7mm, 86. D087.2^{***}.^{**}97^{*9}7mm, 86. DS84.1^{***}.^{**}75mm, 86. DS84.2^{***}.^{**}95mm, 86. DS85.1^{***}.^{**}75^{*7}57mm, 86. DS85.2^{***}.^{**}95^{*9}5mm, 86. DS86.1^{***}.^{**}77mm, 86. DS86.2^{***}.^{**}97^{*9}7mm, 86. DS87.1^{***}.^{**}77^{*7}7mm, 86. DS87.2^{***}.^{**}97^{*9}7mm, 86. DS87.1^{***}.^{**}128^{*6}7mm, 86. DS84.1^{***}.^{**}179^{*9}1mm, 86. DS84.2^{***}.^{**}223^{*1}12mm$ 86.D285.0\*\*\*.\*\*122\*60mm,86.D285.1\*\*\*.\*\*164\*77mm,86.D285.2\*\*\*.\*\*207\*95mm,86.D286.0\*\*\*.\*\*128\*67mm 86.D286.1\*\*\*.\*\*180\*90mm,86.D286.2\*\*\*.\*\*225\*111mm,86.D287.0\*\*\*.\*\*118\*58mm,86.D287.1\*\*\*.\*\*165\*77mm 86.D287.2\*\*\*.\*\*209\*97mm