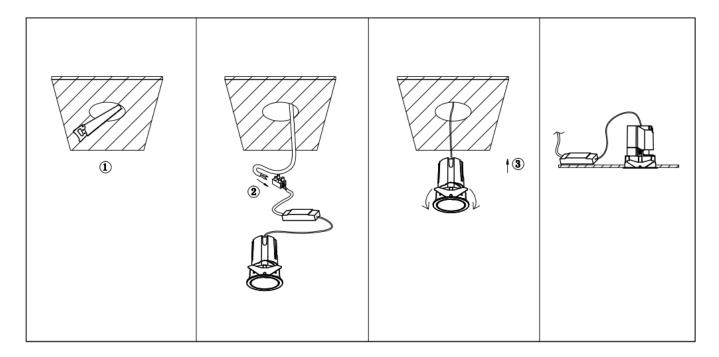

## Item code 86.DS87.2439.01

- Installation and wiring of luminaire must be in accordance with all applicable local codes.
- Installation, inspection, and maintenance of luminaires should be performed by a qualified electrician.
- DO NOT make or alter any open holes in the luminaire. Do not modify the luminaire.
- DO NOT install damaged product.
- Make sure electrical power is OFF before and during installation and maintenance.
- Make sure the equipment is properly grounded.
- Make sure the supply voltage is same as the rated fixture voltage.