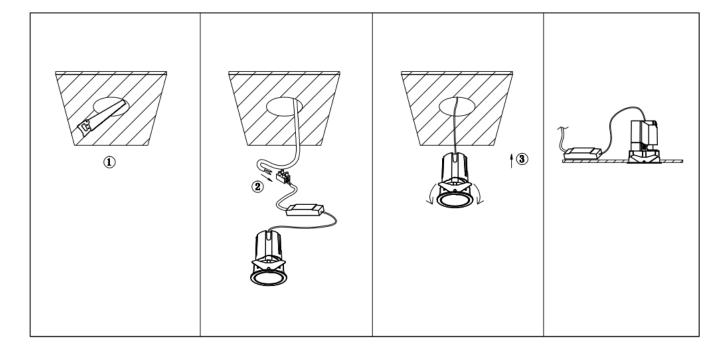

## Item code 86.DS87.2439.02

- Installation and wiring of luminaire must be in accordance with all applicable local codes.
- Installation, inspection, and maintenance of luminaires should be performed by a qualified electrician.
- DO NOT make or alter any open holes in the luminaire. Do not modify the luminaire.
- DO NOT install damaged product.
- Make sure electrical power is OFF before and during installation and maintenance.
- Make sure the equipment is properly grounded.
- Make sure the supply voltage is same as the rated fixture voltage.

Cut out in the right size: 86.D084.0\*\*\*.\*\* 55mm, 86.D084.1\*\*\*.\*\*75mm, 86.D084.2\*\*\*.\*\*95mm, 86.D085.1\*\*\*.\*\*55\*55mm, 86.D085.1\*\*\*.\*\*75\*75mm

86.D085.2\*\*\*.\*\*95\*95mm,86.D086.0\*\*\*.\*\*57mm,86.D086.1\*\*\*.\*\* 77mm,86.D086.2\*\*\*.\*\*97mm

 $86. D087.0^{***}.^{**}57^{*5}7mm, 86. D087.1^{***}.^{**}77^{*7}7mm, 86. D087.2^{***}.^{**}97^{*9}7mm, 86. DS84.1^{***}.^{**}75mm, 86. DS84.2^{***}.^{**}95mm, 86. DS85.1^{***}.^{**}75^{*7}57mm, 86. DS85.2^{***}.^{**}95^{*9}5mm, 86. DS86.1^{***}.^{**}77mm, 86. DS86.2^{***}.^{**}97^{*9}7mm, 86. DS87.1^{***}.^{**}77^{*7}7mm, 86. DS87.2^{***}.^{**}97^{*9}7mm, 86. DS87.1^{***}.^{**}128^{*6}7mm, 86. DS84.1^{***}.^{**}179^{*9}1mm, 86. DS84.2^{***}.^{**}223^{*1}12mm$ 86.D285.0\*\*\*.\*\*122\*60mm,86.D285.1\*\*\*.\*\*164\*77mm,86.D285.2\*\*\*.\*\*207\*95mm,86.D286.0\*\*\*.\*\*128\*67mm 86.D286.1\*\*\*.\*\*180\*90mm,86.D286.2\*\*\*.\*\*225\*111mm,86.D287.0\*\*\*.\*\*118\*58mm,86.D287.1\*\*\*.\*\*165\*77mm 86.D287.2\*\*\*.\*\*209\*97mm