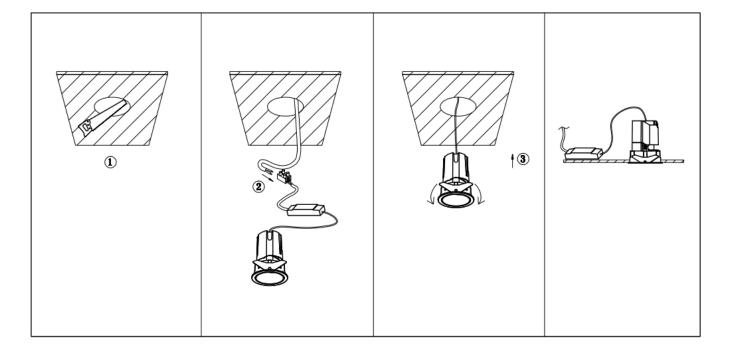

## Item code 86.DS87.2449.01

- Installation and wiring of luminaire must be in accordance with all applicable local codes.
- Installation, inspection, and maintenance of luminaires should be performed by a qualified electrician.
- DO NOT make or alter any open holes in the luminaire. Do not modify the luminaire.
- DO NOT install damaged product.
- Make sure electrical power is OFF before and during installation and maintenance.
- Make sure the equipment is properly grounded.
- Make sure the supply voltage is same as the rated fixture voltage.