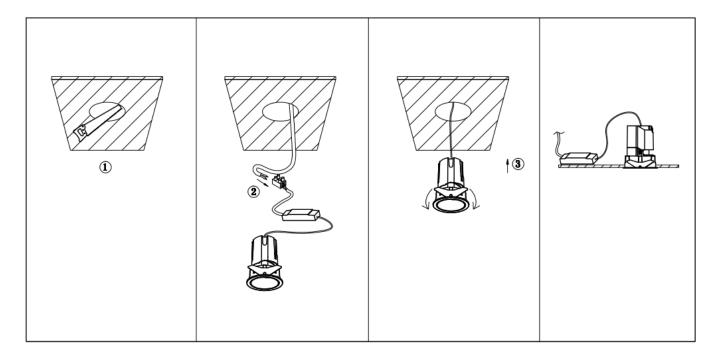

## Item code 86.DS87.2449.02

- Installation and wiring of luminaire must be in accordance with all applicable local codes.
- Installation, inspection, and maintenance of luminaires should be performed by a qualified electrician.
- DO NOT make or alter any open holes in the luminaire. Do not modify the luminaire.
- DO NOT install damaged product.
- Make sure electrical power is OFF before and during installation and maintenance.
- Make sure the equipment is properly grounded.
- Make sure the supply voltage is same as the rated fixture voltage.