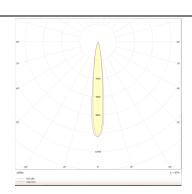

## Photometry

| Product                     |                    |
|-----------------------------|--------------------|
| Real power (W)              | 13                 |
| Real luminous flux (Lm)     | 1207               |
| Luminous efficiency (Lm/W)  | 92.846153846153996 |
| Beam angle (º)              | 12                 |
| Life time (h)               | 50000 h L80B10     |
| IP                          | 20                 |
| Electrical class insulation | Clas II            |
| Colour                      | White              |
| Control gear included       | Yes                |
| Control gear                | ON/OFF             |
| Flicker Free                | Yes                |
| Light source                | LED                |
| Type of LED                 | СОВ                |
| Colour temperature (K)      | 3000               |
| Colour consistency (SDCM)   | SDCM<3             |
| CRI                         | 90                 |