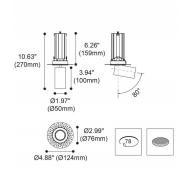

## **FOCUS**

Lavov Downlights from the family FOUCS ,power 13 W and CRI 90 with an optic 12 degrees made in Die Cast Aluminum finished in White with a real lumen output of 1207lm and an efficiency of 92,84lm/W. ON/OFF driver.

| Item code    | 86.DT15.1311.01                   |
|--------------|-----------------------------------|
| Product type | Indoor                            |
| Category     | Downlights                        |
| Family       | FOCUS                             |
| Pictograms   | 220 V CRI 90 CE                   |
|              | Driver INCL. Off IP 50000h L80B10 |

## Scheme



## Photometry



| Product                     |                    |
|-----------------------------|--------------------|
| Real power (W)              | 13                 |
| Real luminous flux (Lm)     | 1207               |
| Luminous efficiency (Lm/W)  | 92.846153846153996 |
| Beam angle (º)              | 12                 |
| Life time (h)               | 50000 h L80B10     |
| IP                          | 20                 |
| Electrical class insulation | Clas II            |
| Colour                      | White              |
| Control gear included       | Yes                |
| Control gear                | ON/OFF             |
| Flicker Free                | Yes                |
| Light source                | LED                |
| Type of LED                 | СОВ