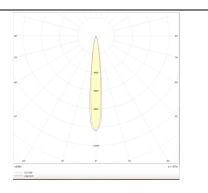

## Photometry

| Product                     |                    |
|-----------------------------|--------------------|
| Real power (W)              | 13                 |
| Real luminous flux (Lm)     | 1207               |
| Luminous efficiency (Lm/W)  | 92.846153846153996 |
| Beam angle (º)              | 12                 |
| Life time (h)               | 50000 h L80B10     |
| Р                           | 20                 |
| Electrical class insulation | Clas II            |
| Colour                      | White              |
| Control gear included       | Yes                |
| Control gear                | ON/OFF             |
| licker Free                 | Yes                |
| ight source                 | LED                |
| Type of LED                 | СОВ                |
| Colour temperature (K)      | 3000               |
| Colour consistency (SDCM)   | SDCM<3             |
| CRI                         | 90                 |
|                             |                    |