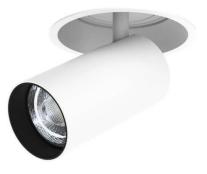

## FOCUS

Lavov Downlights from the family FOUCS ,power 13 W and CRI 90 with an optic 12 degrees made in Die Cast Aluminum finished in White with a real lumen output of 1207lm and an efficiency of92,84lm/W. ON/OFF driver.

| ltem code    | 86.DT15.1311.01                                 |
|--------------|-------------------------------------------------|
| Product type | Indoor                                          |
| Category     | Downlights                                      |
| Family       | FOCUS                                           |
| Subfamily    | FOCUS                                           |
| Pictograms   | □ 220 v ⊋ CRI C€                                |
|              | Driver On IP 50000h<br>INCL. Off DATE 20 L80B10 |