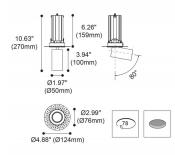

## FOCUS

Lavov Downlights from the family FOUCS ,power 13 W and CRI 90 with an optic 12 degrees made in Die Cast Aluminum finished in White with a real lumen output of 1207lm and an efficiency of92,84lm/W. ON/OFF driver.

| ltem code    | 86.DT15.1311.01                                 |
|--------------|-------------------------------------------------|
| Product type | Indoor                                          |
| Category     | Downlights                                      |
| Family       | FOCUS                                           |
| Subfamily    | FOCUS                                           |
| Pictograms   | □ 220 v ⊋ CRI C€                                |
|              | Driver On IP 50000h<br>INCL. Off DATE 20 L80B10 |

## Scheme



## Photometry



| Product                     |                    |
|-----------------------------|--------------------|
| Real power (W)              | 13                 |
| Real luminous flux (Lm)     | 1207               |
| Luminous efficiency (Lm/W)  | 92.846153846153996 |
| Beam angle (º)              | 12                 |
| Life time (h)               | 50000 h L80B10     |
| Р                           | 20                 |
| Electrical class insulation | Clas II            |
| Colour                      | White              |
| Control gear included       | Yes                |
| Control gear                | ON/OFF             |
| licker Free                 | Yes                |
| ight source                 | LED                |
| Type of LED                 | СОВ