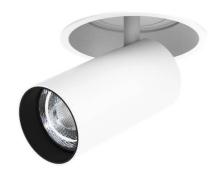

## **FOCUS**

Lavov Downlights from the family FOUCS ,power 13 W and CRI 90 with an optic 12 degrees made in Die Cast Aluminum finished in White with a real lumen output of 1207lm and an efficiency of 92,84lm/W. DALI driver.

| Item code    | 86.DT15.1313.01                             |
|--------------|---------------------------------------------|
| Product type | Indoor                                      |
| Category     | Downlights                                  |
| Family       | FOCUS                                       |
| Subfamily    | FOCUS                                       |
| Pictograms   | □ 220 V                                     |
|              | Driver   On     DALL   IP   50000h   L80B10 |