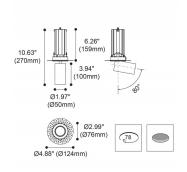

## **FOCUS**

Lavov Downlights from the family FOUCS ,power 13 W and CRI 90 with an optic 12 degrees made in Die Cast Aluminum finished in White with a real lumen output of 1207lm and an efficiency of 92,84lm/W. DALI driver.

| Item code    | 86.DT15.1313.01                             |
|--------------|---------------------------------------------|
| Product type | Indoor                                      |
| Category     | Downlights                                  |
| Family       | FOCUS                                       |
| Subfamily    | FOCUS                                       |
| Pictograms   | □ 220 V                                     |
|              | Driver   On     DALL   IP   50000h   L80B10 |

## Scheme



## Photometry



| Product                     |                    |
|-----------------------------|--------------------|
| Real power (W)              | 13                 |
| Real luminous flux (Lm)     | 1207               |
| Luminous efficiency (Lm/W)  | 92.846153846153996 |
| Beam angle (º)              | 12                 |
| Life time (h)               | 50000 h L80B10     |
| IP                          | 20                 |
| Electrical class insulation | Clas II            |
| Colour                      | White              |
| Control gear included       | Yes                |
| Control gear                | DALI               |
| Flicker Free                | Yes                |
| Light source                | LED                |
| Type of LED                 | СОВ