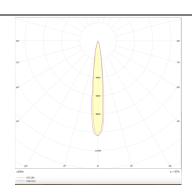

## Photometry

| Product                     |                    |
|-----------------------------|--------------------|
| Real power (W)              | 13                 |
| Real luminous flux (Lm)     | 1207               |
| Luminous efficiency (Lm/W)  | 92.846153846153996 |
| Beam angle (º)              | 12                 |
| Life time (h)               | 50000 h L80B10     |
| IP                          | 20                 |
| Electrical class insulation | Clas II            |
| Colour                      | White              |
| Control gear included       | Yes                |
| Control gear                | DALI               |
| Flicker Free                | Yes                |
| Light source                | LED                |
| Type of LED                 | СОВ                |
| Colour temperature (K)      | 3000               |
| Colour consistency (SDCM)   | SDCM<3             |
| CRI                         | 90                 |