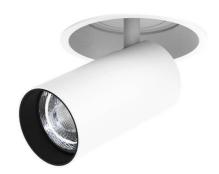

## **FOCUS**

Lavov Downlights from the family FOUCS ,power 13 W and CRI 90 with an optic 20 degrees made in Die Cast Aluminum finished in White with a real lumen output of 1207lm and an efficiency of 92,84lm/W. ON/OFF driver.