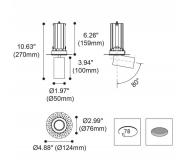

## Scheme

| Product                     |                    |
|-----------------------------|--------------------|
| Real power (W)              | 13                 |
| Real luminous flux (Lm)     | 1207               |
| Luminous efficiency (Lm/W)  | 92.846153846153996 |
| Beam angle (º)              | 20                 |
| Life time (h)               | 50000 h L80B10     |
| IP                          | 20                 |
| Electrical class insulation | Clas II            |
| Colour                      | White              |
| Control gear included       | Yes                |
| Control gear                | ON/OFF             |
| Flicker Free                | Yes                |
| Light source                | LED                |
| Type of LED                 | СОВ                |
| Colour temperature (K)      | 3000               |
| Colour consistency (SDCM)   | SDCM<3             |
| CRI                         | 90                 |