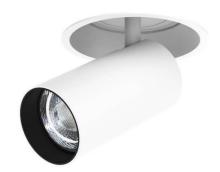

## **FOCUS**

Lavov Downlights from the family FOUCS ,power 13 W and CRI 90 with an optic 20 degrees made in Die Cast Aluminum finished in White with a real lumen output of 1207lm and an efficiency of 92,84lm/W. DALI driver.