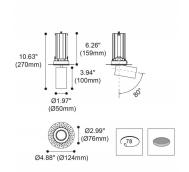

OCUS**

Lavov Downlights from the family FOUCS ,power 13 W and CRI 90 with an optic 20 degrees made in Die Cast Aluminum finished in White with a real lumen output of 1207lm and an efficiency of 92,84lm/W. DALI driver.

| Item code    | 86.DT15.1323.01                                     |
|--------------|-----------------------------------------------------|
| Product type | Indoor                                              |
| Category     | Downlights                                          |
| Family       | FOCUS                                               |
| Subfamily    | FOCUS                                               |
| Pictograms   | 220 V CRI 90 CE                                     |
|              | Driver   On   IP   50000h   1NCL. Off   20   L80B10 |

## Scheme



## Photometry



| Product                     |                    |
|-----------------------------|--------------------|
| Real power (W)              | 13                 |
| Real luminous flux (Lm)     | 1207               |
| Luminous efficiency (Lm/W)  | 92.846153846153996 |
| Beam angle (º)              | 20                 |
| Life time (h)               | 50000 h L80B10     |
| IP                          | 20                 |
| Electrical class insulation | Clas II            |
| Colour                      | White              |
| Control gear included       | Yes                |
| Control gear                | DALI               |
| Flicker Free                | Yes                |
| Light source                | LED                |
| Type of LED                 | СОВ