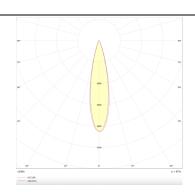

## Photometry

| Product                     |                    |
|-----------------------------|--------------------|
| Real power (W)              | 13                 |
| Real luminous flux (Lm)     | 1207               |
| Luminous efficiency (Lm/W)  | 92.846153846153996 |
| Beam angle (º)              | 20                 |
| Life time (h)               | 50000 h L80B10     |
| IP                          | 20                 |
| Electrical class insulation | Clas II            |
| Colour                      | White              |
| Control gear included       | Yes                |
| Control gear                | DALI               |
| Flicker Free                | Yes                |
| Light source                | LED                |
| Type of LED                 | СОВ                |
| Colour temperature (K)      | 3000               |
| Colour consistency (SDCM)   | SDCM<3             |
| CRI                         | 90                 |