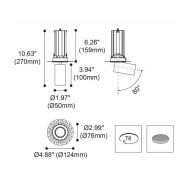

## **FOCUS**

Lavov Downlights from the family FOUCS ,power 13 W and CRI 90 with an optic 35 degrees made in Die Cast Aluminum finished in White with a real lumen output of 1207lm and an efficiency of 92,84lm/W. ON/OFF driver.

| Item code    | 86.DT15.1331.01                   |
|--------------|-----------------------------------|
| Product type | Indoor                            |
| Category     | Downlights                        |
| Family       | FOCUS                             |
| Subfamily    | FOCUS                             |
| Pictograms   | 220 v CRI CE XX° CRI 90           |
|              | Driver INCL. Off IP 50000h L80B10 |

## Scheme



## Photometry



| Product                     |                    |
|-----------------------------|--------------------|
| Real power (W)              | 13                 |
| Real luminous flux (Lm)     | 1207               |
| Luminous efficiency (Lm/W)  | 92.846153846153996 |
| Beam angle (º)              | 35                 |
| Life time (h)               | 50000 h L80B10     |
| IP                          | 20                 |
| Electrical class insulation | Clas II            |
| Colour                      | White              |
| Control gear included       | Yes                |
| Control gear                | ON/OFF             |
| Flicker Free                | Yes                |
| Light source                | LED                |
| Type of LED                 | СОВ