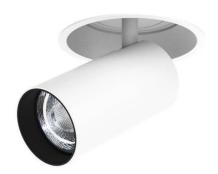

## **FOCUS**

Lavov Downlights from the family FOUCS ,power 13 W and CRI 90 with an optic 35 degrees made in Die Cast Aluminum finished in White with a real lumen output of 1207lm and an efficiency of 92,84lm/W. ON/OFF driver.

| Item code    | 86.DT15.1331.01                   |
|--------------|-----------------------------------|
| Product type | Indoor                            |
| Category     | Downlights                        |
| Family       | FOCUS                             |
| Subfamily    | FOCUS                             |
| Pictograms   | 220 v CRI CE XX° CRI 90           |
|              | Driver INCL. Off IP 50000h L80B10 |