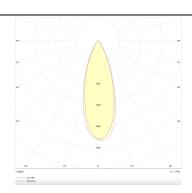

## Photometry

| Product                     |                    |
|-----------------------------|--------------------|
| Real power (W)              | 13                 |
| Real luminous flux (Lm)     | 1207               |
| Luminous efficiency (Lm/W)  | 92.846153846153996 |
| Beam angle (º)              | 35                 |
| Life time (h)               | 50000 h L80B10     |
| IP                          | 20                 |
| Electrical class insulation | Clas II            |
| Colour                      | White              |
| Control gear included       | Yes                |
| Control gear                | ON/OFF             |
| Flicker Free                | Yes                |
| Light source                | LED                |
| Type of LED                 | СОВ                |
| Colour temperature (K)      | 3000               |
| Colour consistency (SDCM)   | SDCM<3             |
| CRI                         | 90                 |