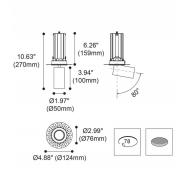

## **FOCUS**

Lavov Downlights from the family FOUCS ,power 13 W and CRI 90 with an optic 35 degrees made in Die Cast Aluminum finished in White with a real lumen output of 1207lm and an efficiency of 92,84lm/W. DALI driver.

| Item code    | 86.DT15.1333.01                                       |
|--------------|-------------------------------------------------------|
| Product type | Indoor                                                |
| Category     | Downlights                                            |
| Family       | FOCUS                                                 |
| Pictograms   | 220 V CRI 90 CE                                       |
|              | Driver   On   IP   50000h   INCL.   Off   20   L80B10 |

## Scheme



## Photometry



| Product                     |                    |
|-----------------------------|--------------------|
| Real power (W)              | 13                 |
| Real luminous flux (Lm)     | 1207               |
| Luminous efficiency (Lm/W)  | 92.846153846153996 |
| Beam angle (º)              | 35                 |
| Life time (h)               | 50000 h L80B10     |
| IP                          | 20                 |
| Electrical class insulation | Clas II            |
| Colour                      | White              |
| Control gear included       | Yes                |
| Control gear                | DALI               |
| Flicker Free                | Yes                |
| Light source                | LED                |
| Type of LED                 | СОВ