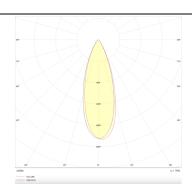

## Photometry

| Product                     |                    |
|-----------------------------|--------------------|
| Real power (W)              | 13                 |
| Real luminous flux (Lm)     | 1207               |
| Luminous efficiency (Lm/W)  | 92.846153846153996 |
| Beam angle (º)              | 35                 |
| Life time (h)               | 50000 h L80B10     |
| IP                          | 20                 |
| Electrical class insulation | Clas II            |
| Colour                      | White              |
| Control gear included       | Yes                |
| Control gear                | DALI               |
| Flicker Free                | Yes                |
| Light source                | LED                |
| Type of LED                 | СОВ                |
| Colour temperature (K)      | 3000               |
| Colour consistency (SDCM)   | SDCM<3             |
| CRI                         | 90                 |