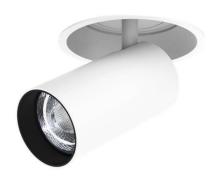

## **FOCUS**

Lavov Downlights from the family FOUCS ,power 13 W and CRI 90 with an optic 35 degrees made in Die Cast Aluminum finished in White with a real lumen output of 1207lm and an efficiency of 92,84lm/W. DALI driver.