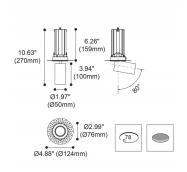

## **FOCUS**

Lavov Downlights from the family FOUCS ,power 13 W and CRI 90 with an optic 35 degrees made in Die Cast Aluminum finished in White with a real lumen output of 1207lm and an efficiency of 92,84lm/W. DALI driver.

| Item code    | 86.DT15.1333.01                             |
|--------------|---------------------------------------------|
| Product type | Indoor                                      |
| Category     | Downlights                                  |
| Family       | FOCUS                                       |
| Subfamily    | FOCUS                                       |
| Pictograms   | □ 220 V                                     |
|              | Driver   On     DALL   IP   50000h   L80B10 |

## Scheme



## Photometry



| Product                     |                    |
|-----------------------------|--------------------|
| Real power (W)              | 13                 |
| Real luminous flux (Lm)     | 1207               |
| Luminous efficiency (Lm/W)  | 92.846153846153996 |
| Beam angle (º)              | 35                 |
| Life time (h)               | 50000 h L80B10     |
| IP                          | 20                 |
| Electrical class insulation | Clas II            |
| Colour                      | White              |
| Control gear included       | Yes                |
| Control gear                | DALI               |
| Flicker Free                | Yes                |
| Light source                | LED                |
| Type of LED                 | СОВ