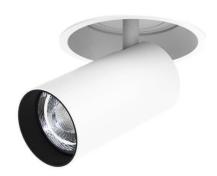

## **FOCUS**

Lavov Downlights from the family FOUCS ,power 13 W and CRI 90 with an optic 35 degrees made in Die Cast Aluminum finished in White with a real lumen output of 1207lm and an efficiency of 92,84lm/W. DALI driver.