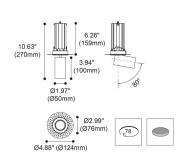

## Scheme

| Product                     |                    |
|-----------------------------|--------------------|
| Real power (W)              | 13                 |
| Real luminous flux (Lm)     | 1207               |
| Luminous efficiency (Lm/W)  | 92.846153846153996 |
| Beam angle (º)              | 12                 |
| Life time (h)               | 50000 h L80B10     |
| IP                          | 20                 |
| Electrical class insulation | Clas II            |
| Colour                      | White              |
| Control gear included       | Yes                |
| Control gear                | ON/OFF             |
| Flicker Free                | Yes                |
| Light source                | LED                |
| Type of LED                 | СОВ                |
| Colour temperature (K)      | 4000               |
| Colour consistency (SDCM)   | SDCM<3             |
| CRI                         | 90                 |