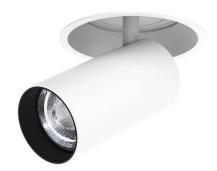

## **FOCUS**

Lavov Downlights from the family FOUCS ,power 13 W and CRI 90 with an optic 12 degrees made in Die Cast Aluminum finished in White with a real lumen output of 1207lm and an efficiency of 92,84lm/W. ON/OFF driver.