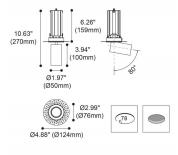

| ltem code    | 86.DT15.1413.01                         |
|--------------|-----------------------------------------|
| Product type | Indoor                                  |
| Category     | Downlights                              |
| Family       | FOCUS                                   |
| Pictograms   | □ 220 v → CRI 90 C€                     |
|              | Driver<br>INCL. Off IP 50000h<br>L80B10 |

## Scheme

| Product                     |                    |
|-----------------------------|--------------------|
| Real power (W)              | 13                 |
| Real luminous flux (Lm)     | 1207               |
| Luminous efficiency (Lm/W)  | 92.846153846153996 |
| Beam angle (º)              | 12                 |
| Life time (h)               | 50000 h L80B10     |
| IP                          | 20                 |
| Electrical class insulation | Clas II            |
| Colour                      | White              |
| Control gear included       | Yes                |
| Control gear                | DALI               |
| Flicker Free                | Yes                |
| Light source                | LED                |
| Type of LED                 | СОВ                |
| Colour temperature (K)      | 4000               |
| Colour consistency (SDCM)   | SDCM<3             |
| CRI                         | 90                 |
|                             |                    |