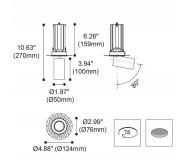

## Scheme

| Product                     |                    |
|-----------------------------|--------------------|
| Real power (W)              | 13                 |
| Real luminous flux (Lm)     | 1207               |
| Luminous efficiency (Lm/W)  | 92.846153846153996 |
| Beam angle (º)              | 12                 |
| Life time (h)               | 50000 h L80B10     |
| IP                          | 20                 |
| Electrical class insulation | Clas II            |
| Colour                      | White              |
| Control gear included       | Yes                |
| Control gear                | DALI               |
| Flicker Free                | Yes                |
| Light source                | LED                |
| Type of LED                 | СОВ                |
| Colour temperature (K)      | 4000               |
| Colour consistency (SDCM)   | SDCM<3             |
| CRI                         | 90                 |