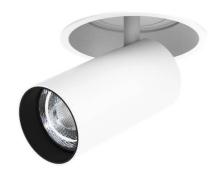

## **FOCUS**

Lavov Downlights from the family FOUCS ,power 13 W and CRI 90 with an optic 12 degrees made in Die Cast Aluminum finished in White with a real lumen output of 1207lm and an efficiency of 92,84lm/W. DALI driver.