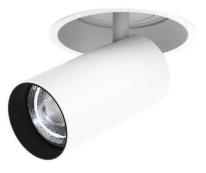

## FOCUS

Lavov Downlights from the family FOUCS ,power 13 W and CRI 90 with an optic 20 degrees made in Die Cast Aluminum finished in White with a real lumen output of 1207lm and an efficiency of92,84lm/W. ON/OFF driver.