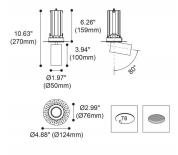

## Scheme

| Product                     |                    |
|-----------------------------|--------------------|
| Real power (W)              | 13                 |
| Real luminous flux (Lm)     | 1207               |
| Luminous efficiency (Lm/W)  | 92.846153846153996 |
| Beam angle (º)              | 20                 |
| Life time (h)               | 50000 h L80B10     |
| IP                          | 20                 |
| Electrical class insulation | Clas II            |
| Colour                      | White              |
| Control gear included       | Yes                |
| Control gear                | ON/OFF             |
| Flicker Free                | Yes                |
| Light source                | LED                |
| Type of LED                 | СОВ                |
| Colour temperature (K)      | 4000               |
| Colour consistency (SDCM)   | SDCM<3             |
| CRI                         | 90                 |
|                             |                    |