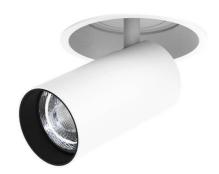

## **FOCUS**

Lavov Downlights from the family FOUCS ,power 13 W and CRI 90 with an optic 20 degrees made in Die Cast Aluminum finished in White with a real lumen output of 1207lm and an efficiency of 92,84lm/W. DALI driver.