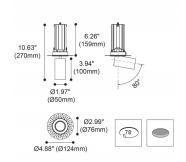

## Scheme

| Product                     |                    |
|-----------------------------|--------------------|
| Real power (W)              | 13                 |
| Real luminous flux (Lm)     | 1207               |
| Luminous efficiency (Lm/W)  | 92.846153846153996 |
| Beam angle (º)              | 20                 |
| Life time (h)               | 50000 h L80B10     |
| IP                          | 20                 |
| Electrical class insulation | Clas II            |
| Colour                      | White              |
| Control gear included       | Yes                |
| Control gear                | DALI               |
| Flicker Free                | Yes                |
| Light source                | LED                |
| Type of LED                 | СОВ                |
| Colour temperature (K)      | 4000               |
| Colour consistency (SDCM)   | SDCM<3             |
| CRI                         | 90                 |