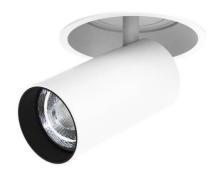

## **FOCUS**

Lavov Downlights from the family FOUCS ,power 13 W and CRI 90 with an optic 35 degrees made in Die Cast Aluminum finished in White with a real lumen output of 1207lm and an efficiency of 92,84lm/W. . ON/OFF driver.

## Scheme

| Product                     |                    |
|-----------------------------|--------------------|
| Real power (W)              | 13                 |
| Real luminous flux (Lm)     | 1207               |
| Luminous efficiency (Lm/W)  | 92.846153846153996 |
| Beam angle (º)              | 35                 |
| Life time (h)               | 50000 h L80B10     |
| IP                          | 20                 |
| Electrical class insulation | Clas II            |
| Colour                      | White              |
| Control gear included       | Yes                |
| Control gear                | ON/OFF             |
| Flicker Free                | Yes                |
| Light source                | LED                |
| Type of LED                 | СОВ                |
| Colour temperature (K)      | 4000               |
| Colour consistency (SDCM)   | SDCM<3             |
| CRI                         | 90                 |