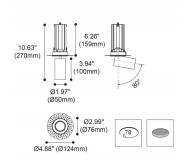

## Scheme

| Product                     |                    |
|-----------------------------|--------------------|
| Real power (W)              | 13                 |
| Real luminous flux (Lm)     | 1207               |
| Luminous efficiency (Lm/W)  | 92.846153846153996 |
| Beam angle (º)              | 35                 |
| Life time (h)               | 50000 h L80B10     |
| IP                          | 20                 |
| Electrical class insulation | Clas II            |
| Colour                      | White              |
| Control gear included       | Yes                |
| Control gear                | ON/OFF             |
| Flicker Free                | Yes                |
| Light source                | LED                |
| Type of LED                 | СОВ                |
| Colour temperature (K)      | 4000               |
| Colour consistency (SDCM)   | SDCM<3             |
| CRI                         | 90                 |