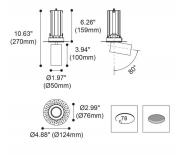

## Scheme

| Product                     |                    |
|-----------------------------|--------------------|
| Real power (W)              | 13                 |
| Real luminous flux (Lm)     | 1207               |
| Luminous efficiency (Lm/W)  | 92.846153846153996 |
| Beam angle (º)              | 35                 |
| Life time (h)               | 50000 h L80B10     |
| IP                          | 20                 |
| Electrical class insulation | Clas II            |
| Colour                      | White              |
| Control gear included       | Yes                |
| Control gear                | DALI               |
| Flicker Free                | Yes                |
| Light source                | LED                |
| Type of LED                 | СОВ                |
| Colour temperature (K)      | 4000               |
| Colour consistency (SDCM)   | SDCM<3             |
| CRI                         | 90                 |
|                             |                    |