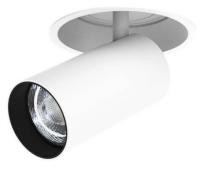

## FOCUS

Lavov Downlights from the family FOUCS ,power 13 W and CRI 90 with an optic 35 degrees made in Die Cast Aluminum finished in White with a real lumen output of 1207lm and an efficiency of92,84lm/W. DALI driver.