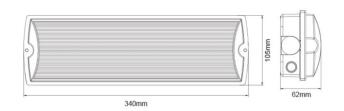

## E-BULK

With a power consumption of 3W is providing 200 lm. E\_BULK has LiFePO4 battery of 6.4V and 1500mAh providing 3Hrs discharge time.OnOff driver.

| Item code    | 86.E001.1501.01<br>Emergency<br>Bulkhead luminaire |  |
|--------------|----------------------------------------------------|--|
| Product type |                                                    |  |
| Category     |                                                    |  |
| Family       | E-BULK                                             |  |
| Pictograms   | 50 Hz 220 V 31 CE                                  |  |
|              | Driver On IP<br>INCL. Off 65                       |  |

## Scheme



## Photometry



| Product                     |          |
|-----------------------------|----------|
| Real power (W)              | 3        |
| Real luminous flux (Lm)     | 200      |
| IP                          | 65       |
| Electrical class insulation | Class II |
| Colour                      | white    |
| Chip Brand                  | Smalite  |
| Control gear included       | yes      |
| Control gear                | ON-OFF   |
| Light source                | LED      |
| Colour temperature (K)      | 5000     |
| CRI                         | >70      |
| Emergancy battery life time | 3        |