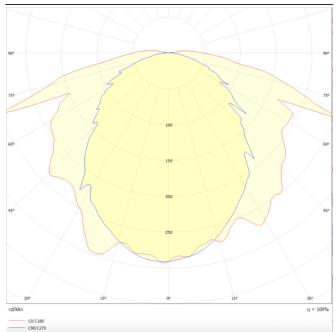

## Photometry

| Product                     |          |
|-----------------------------|----------|
| Real power (W)              | 3        |
| Real luminous flux (Lm)     | 200      |
| IP                          | 65       |
| Electrical class insulation | Class II |
| Colour                      | white    |
| Chip Brand                  | Smalite  |
| Control gear included       | yes      |
| Control gear                | ON-OFF   |
| Light source                | LED      |
| Colour temperature (K)      | 5000     |
| CRI                         | >70      |
| Emergancy battery life time | 3        |