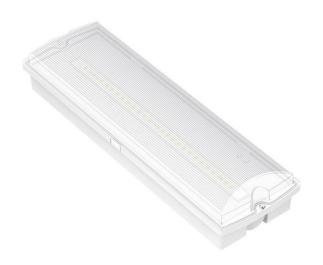

## E-BULK

With a power consumption of 3W is providing 200 lm. E\_BULK has LiFePO4 battery of 6.4V and 1500mAh providing 3Hrs discharge time.OnOff driver.

| Item code    | 86.E001.1501.01<br>Emergency<br>Bulkhead luminaire |  |
|--------------|----------------------------------------------------|--|
| Product type |                                                    |  |
| Category     |                                                    |  |
| Family       | E-BULK                                             |  |
| Pictograms   | 50 Hz 220 V 31 CE                                  |  |
|              | Driver On IP<br>INCL. Off 65                       |  |