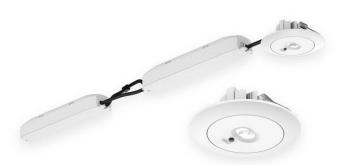

## **E-DOWNLIGHT**

Emergency downlight, 3W, 3hrs, circular lens, white. Controlled by smart IC, with self-test function. Made in die cast aluminum has a lense of round shape for anti-panic lighting. LiFePO4 battery, long lifetime. On-OFF driver.