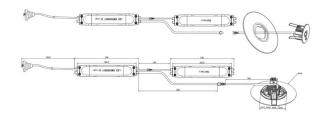

## **E-DOWNLIGHT**

Emergency downlight, 3W, 3hrs, circular lens, white. Controlled by smart IC, with self-test function. Made in die cast aluminum has a lense of round shape for anti-panic lighting. LiFePO4 battery, long lifetime. On-OFF driver.

| Item code    | 86.E003.1521.01                            |  |
|--------------|--------------------------------------------|--|
| Product type | Emergency                                  |  |
| Category     | Emergency downlight                        |  |
| Family       | E-DOWNLIGHT                                |  |
| Pictograms   | 50 Hz 220 V CE Driver<br>60 Hz 240 V INCL. |  |
|              | On IP<br>Off 20                            |  |

| <br>Product                 |          |
|-----------------------------|----------|
| Real power (W)              | 3        |
| Real luminous flux (Lm)     | 220      |
| Beam angle (º)              | 148      |
| IP                          | 20       |
| Electrical class insulation | Class II |
| Colour                      | white    |
| Chip Brand                  | Smalite  |
| Control gear included       | yes      |
| Control gear                | ON-OFF   |
| Light source                | LED      |
| Colour temperature (K)      | 5000     |
| CRI                         | >70      |
| Emergancy battery life time | 3        |