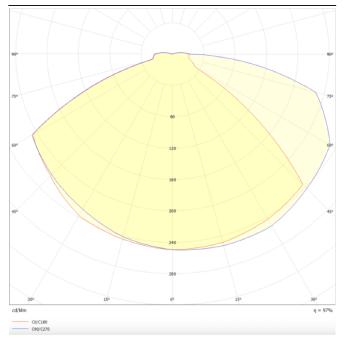

## Scheme

Photometry

| <br>Product                 |          |
|-----------------------------|----------|
| Real power (W)              | 3        |
| Real luminous flux (Lm)     | 220      |
| Beam angle (º)              | 148      |
| IP                          | 20       |
| Electrical class insulation | Class II |
| Colour                      | white    |
| Chip Brand                  | Smalite  |
| Control gear included       | yes      |
| Control gear                | ON-OFF   |
| Light source                | LED      |
| Colour temperature (K)      | 5000     |
| CRI                         | >70      |
| Emergancy battery life time | 3        |