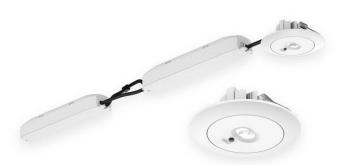

## **E-DOWNLIGHT**

Emergency downlight, 3W, 3hrs, circular lens, black. Controlled by smart IC, with self-test function. Made in die cast aluminum has a lense of round shape for anti-panic lighting.LiFePO4 battery, long lifetime. On-OFF driver.