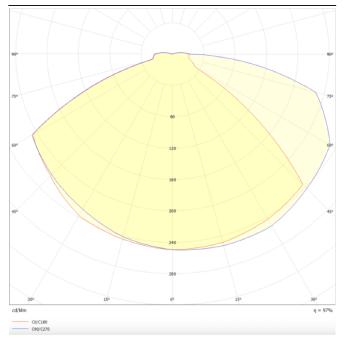

## Scheme

Photometry

| Dreduct                     |          |
|-----------------------------|----------|
| Product                     |          |
| Real power (W)              | 3        |
| Real luminous flux (Lm)     | 220      |
| Beam angle (º)              | 148      |
| IP                          | 20       |
| Electrical class insulation | Class II |
| Colour                      | black    |
| Chip Brand                  | Smalite  |
| Control gear included       | yes      |
| Control gear                | ON-OFF   |
| Light source                | LED      |
| Colour temperature (K)      | 5000     |
| CRI                         | >70      |
| Emergancy battery life time | 3        |