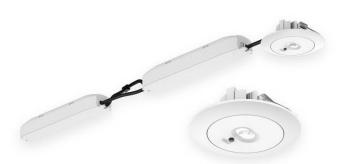

## **E-DOWNLIGHT**

Emergency downlight, 3W, 3hrs, circular lens, white. Controlled by smart IC, with self-test function. Made in die cast aluminum has a lens oval shape for escape lighting. LiFePO4 battery, long lifetime. On-OFF driver.