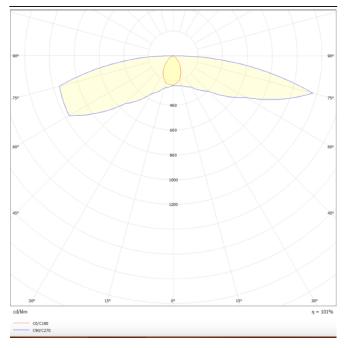

## Scheme

Photometry

| Product                     |          |
|-----------------------------|----------|
| Real power (W)              | 3        |
| Real luminous flux (Lm)     | 220      |
| Beam angle (º)              | 165x68   |
| IP                          | 20       |
| Electrical class insulation | Class II |
| Colour                      | white    |
| Chip Brand                  | Smalite  |
| Control gear included       | yes      |
| Control gear                | ON-OFF   |
| Light source                | LED      |
| Colour temperature (K)      | 5000     |
| CRI                         | >70      |
| Emergancy battery life time | 3        |