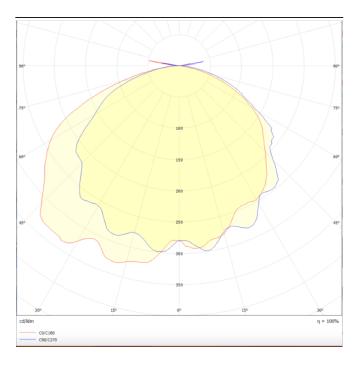

## **Scheme**



**Photometry** 





## **E-EXIT**

Emergency exit fixture double sided surface mounted, 1W, 3hrs, white color. LED self-contained luminaire with manual test and  $auto\ test\ optional. Replaceable\ pictogram\ design,\ including\ arrow$ right, left, down, up. Pictogram inserts all in one package. LiFePO4 battery, long lifetime. On-OFF driver.

| Item code    | 86.E004.1501.01 Emergency Signaling luminaire |  |
|--------------|-----------------------------------------------|--|
| Product type |                                               |  |
| Category     |                                               |  |
| Family       | E-EXIT                                        |  |
| Pictograms   | 50 Hz 220 V                                   |  |
|              | Driver On IP INCL. Off 20                     |