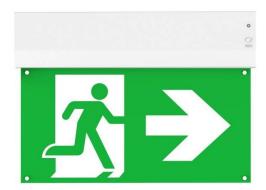

## **E-EXIT**

Emergency exit fixture double sided surface mounted, 1W, 3hrs, white color. LED self-contained luminaire with manual test and  $auto\ test\ optional. Replaceable\ pictogram\ design,\ including\ arrow$ right, left, down, up. Pictogram inserts all in one package. LiFePO4 battery, long lifetime. On-OFF driver.