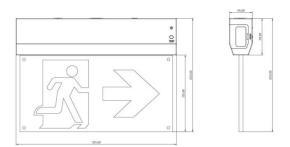

## **Scheme**

| Product                     |          |
|-----------------------------|----------|
| Real power (W)              | 1        |
| Beam angle (º)              | 180      |
| IP                          | 20       |
| Electrical class insulation | Class II |
| Colour                      | white    |
| Chip Brand                  | Smalite  |
| Control gear included       | yes      |
| Control gear                | ON-OFF   |
| Light source                | LED      |
| Colour temperature (K)      | 5000     |
| CRI                         | >70      |
| Emergancy battery life time | 3        |