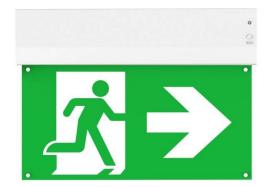

## **E-EXIT**

Emergency exit fixture double sided surface mounted, 1W, 3hrs, white color. LED self-contained luminaire with manual test and  $auto\ test\ optional. Replaceable\ pictogram\ design,\ including\ arrow$ right, left, down, up. Pictogram inserts all in one package. LiFePO4 battery, long lifetime. On-OFF driver.