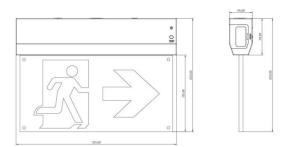

## **E-EXIT**

Emergency exit fixture double sided surface mounted, 1W, 3hrs, white color. LED self-contained luminaire with manual test and  $auto\ test\ optional. Replaceable\ pictogram\ design,\ including\ arrow$ right, left, down, up. Pictogram inserts all in one package. LiFePO4 battery, long lifetime. On-OFF driver.

## **Scheme**

| Product                     |          |
|-----------------------------|----------|
| Real power (W)              | 1        |
| Beam angle (º)              | 180      |
| IP                          | 20       |
| Electrical class insulation | Class II |
| Colour                      | white    |
| Chip Brand                  | Smalite  |
| Control gear included       | yes      |
| Control gear                | ON-OFF   |
| Light source                | LED      |
| Colour temperature (K)      | 5000     |
| CRI                         | >70      |
| Emergancy battery life time | 3        |