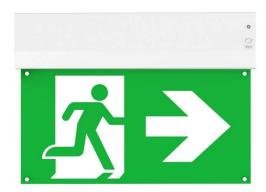

## **E-EXIT**

Emergency exit fixture double sided surface mounted, 1W, 3hrs, white color. LED self-contained luminaire with manual test and  $auto\ test\ optional. Replaceable\ pictogram\ design,\ including\ arrow$ right, left, down, up. Pictogram inserts all in one package. LiFePO4 battery, long lifetime. On-OFF driver.