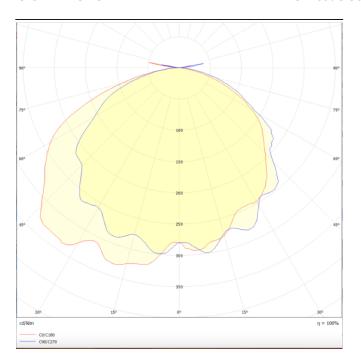

## **Scheme**



**Photometry** 





## **E-EXIT**

Emergency exit fixture double sided surface mounted, 1W, 3hrs, white color. LED self-contained luminaire with manual test and  $auto\ test\ optional. Replaceable\ pictogram\ design,\ including\ arrow$ right, left, down, up. Pictogram inserts all in one package. LiFePO4 battery, long lifetime. On-OFF driver.

| Item code    | 86.E004.3501.01 Emergency Signaling luminaire |  |
|--------------|-----------------------------------------------|--|
| Product type |                                               |  |
| Category     |                                               |  |
| Family       | E-EXIT                                        |  |
| Pictograms   | 50 Hz 220 V <b>C €</b> Driver INCL.           |  |
|              | On IP Off 20                                  |