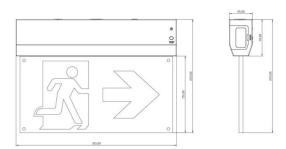

## **E-EXIT**

Emergency exit fixture double sided surface mounted, 1W, 3hrs, white color. LED self-contained luminaire with manual test and  $auto\ test\ optional. Replaceable\ pictogram\ design,\ including\ arrow$ right, left, down, up. Pictogram inserts all in one package. LiFePO4 battery, long lifetime. On-OFF driver.

| Product                     |          |
|-----------------------------|----------|
| Real power (W)              | 1        |
| Beam angle (º)              | 180      |
| IP                          | 20       |
| Electrical class insulation | Class II |
| Colour                      | white    |
| Chip Brand                  | Smalite  |
| Control gear included       | yes      |
| Control gear                | ON-OFF   |
| Light source                | LED      |
| Colour temperature (K)      | 5000     |
| CRI                         | >70      |
| Emergancy battery life time | 3        |