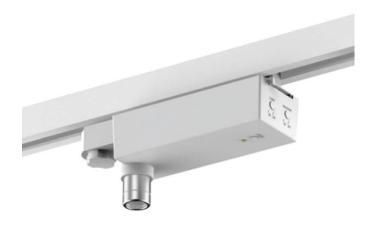

## E-TRACK

Emergency track 6 wires (DALI) fixture, 3,5W, 3hrs, white color. LED self-contained luminaire with manual test and auto test optional..Light distribution 30 degrees. LiFePO4 battery, long lifetime. On-OFF driver.

| Item code    | 86.E005.1513.01                     |
|--------------|-------------------------------------|
| Product type | Emergency                           |
| Category     | Track emergency                     |
| Family       | E-TRACK                             |
| Pictograms   | 50 Hz 220 V <b>C €</b> Driver INCL. |
|              | On IP 20                            |

## Scheme

| Product                     |          |
|-----------------------------|----------|
| Real power (W)              | 3.5      |
| Real luminous flux (Lm)     | 220      |
| Beam angle (º)              | 30       |
| IP                          | 20       |
| Electrical class insulation | Class II |
| Colour                      | white    |
| Control gear included       | yes      |
| Control gear                | ON-OFF   |
| Light source                | LED      |
| Colour temperature (K)      | 5000     |
| CRI                         | >70      |
|                             |          |