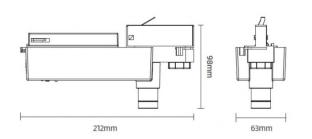

## E-TRACK

Emergency track fixture, 3,5W, 3hrs, white color. LED selfcontained luminaire with manual test and auto test optional..Light distribution 160x60 degrees. LiFePO4 battery, long lifetime. On-OFF driver.

## **Scheme**

| Product                     | -        |
|-----------------------------|----------|
| Real power (W)              | 3.5      |
| Real luminous flux (Lm)     | 220      |
| Beam angle (º)              | 160x60   |
| IP                          | 20       |
| Electrical class insulation | Class II |
| Colour                      | white    |
| Chip Brand                  | Smalite  |
| Control gear included       | yes      |
| Control gear                | ON-OFF   |
| Light source                | LED      |
| Colour temperature (K)      | 5000     |
| CRI                         | >70      |
| Emergancy battery life time | 3        |