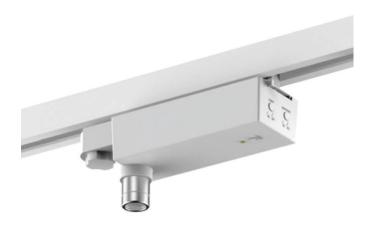

## E-TRACK

Emergency track fixture, 3,5W, 3hrs, white color. LED selfcontained luminaire with manual test and auto test optional..Light distribution 160x60 degrees. LiFePO4 battery, long lifetime. On-OFF driver.

| Item code    | 86.E005.1521.01 Emergency Emergency Tracklight |  |
|--------------|------------------------------------------------|--|
| Product type |                                                |  |
| Category     |                                                |  |
| Family       | E-TRACK                                        |  |
| Pictograms   | 50 Hz 220 V C € Driver INCL.                   |  |
|              | On IP Off 20                                   |  |