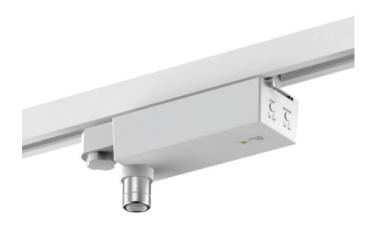

## E-TRACK

Emergency track 6 wires (DALI) fixture, 3,5W, 3hrs, white color. LED self-contained luminaire with manual test and auto test optional..Light distribution 160x60 degrees. LiFePO4 battery, long lifetime. On-OFF driver.