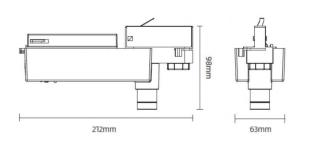

## **Scheme**

| Product                     |          |
|-----------------------------|----------|
| Real power (W)              | 3.5      |
| Real luminous flux (Lm)     | 220      |
| Beam angle (º)              | 140      |
| IP                          | 20       |
| Electrical class insulation | Class II |
| Colour                      | white    |
| Chip Brand                  | Smalite  |
| Control gear included       | yes      |
| Control gear                | ON-OFF   |
| Light source                | LED      |
| Colour temperature (K)      | 5000     |
| CRI                         | >70      |
| Emergancy battery life time | 3        |