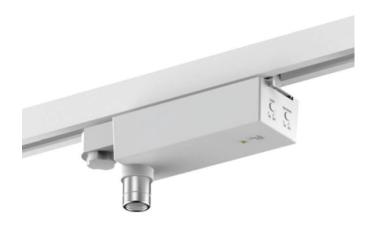

## E-TRACK

Emergency track fixture, 3,5W, 3hrs, white color. LED selfcontained luminaire with manual test and auto test optional..Light distribution 140 degrees. LiFePO4 battery, long lifetime. On-OFF driver.

| Item code    | 86.E005.1531.01 Emergency Emergency Tracklight |  |
|--------------|------------------------------------------------|--|
| Product type |                                                |  |
| Category     |                                                |  |
| Family       | E-TRACK                                        |  |
| Pictograms   | 50 Hz 220 V C € Driver INCL.                   |  |
|              | On IP Off 20                                   |  |