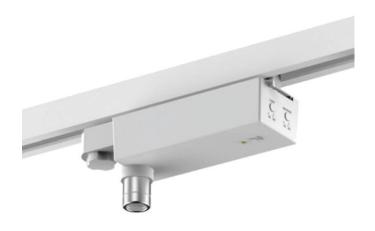

## E-TRACK

Emergency track 6 wires (DALI) fixture, 3,5W, 3hrs, white color. LED self-contained luminaire with manual test and auto test optional..Light distribution 140 degrees. LiFePO4 battery, long lifetime. On-OFF driver.

| Item code    | 86.E005.1533.01                |
|--------------|--------------------------------|
| Product type | Emergency                      |
| Category     | Track emergency                |
| Family       | E-TRACK                        |
| Pictograms   | 50 Hz 220 V CC Driver<br>1NCL. |
|              | On IP<br>Off 20                |