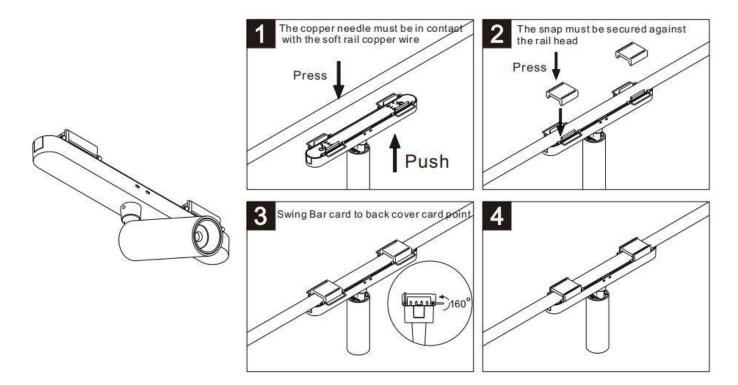

## Item code 86.FT01.1311.02

- Installation and wiring of luminaire must be in accordance with all applicable local codes.
- Installation, inspection, and maintenance of luminaires should be performed by a qualified
- electrician.
- DO NOT make or alter any open holes in the luminaire. Do not modify the luminaire.
- DO NOT install damaged product.
- Make sure electrical power is OFF before and during installation and maintenance.
- Make sure the equipment is properly grounded.
- Make sure the supply voltage is same as the rated fixture voltage.