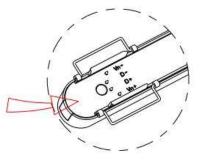

Note: The positive and negative (+, -) signal terminal of 0-10V dimming luminous must be installed corresponding to the input terminal.

The positive and negative (+, -) signal terminal of DALI dimming luminous, the signal termial does not need to be installed corresponding to the input termial.