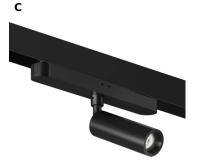

## INDOOR / TRACKLIGHTS / FLEX / FLEX

## Item code 86.FT01.1311.02

- Installation and wiring of luminaire must be in accordance with all applicable local codes.
- Installation, inspection, and maintenance of luminaires should be performed by a qualified
- electrician.
- DO NOT make or alter any open holes in the luminaire. Do not modify the luminaire.
- DO NOT install damaged product.
- Make sure electrical power is OFF before and during installation and maintenance.
- Make sure the equipment is properly grounded.
- Make sure the supply voltage is same as the rated fixture voltage.