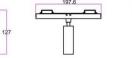

h a total lumen output of 325Im and an efficacy of 65Im/W . Made in Die Cast Aluminum body and PC adapter and finished in Black color. ON-OFF driver.

| Item code    | 86.FT01.1321.02<br>Indoor<br>Tracklights        |  |
|--------------|-------------------------------------------------|--|
| Product type |                                                 |  |
| Category     |                                                 |  |
| Family       | FLEX                                            |  |
| Subfamily    | FLEX C                                          |  |
| Pictograms   | →<br>XX° CRI<br>90 CE Driver<br>INCL. On<br>Off |  |
|              | IP 20                                           |  |

## Dimensions

**Product dimensions (mm)** 

197\***φ**30\*127mm

34.7597

## Scheme





| Product                     |               |
|-----------------------------|---------------|
| Real power (W)              | 5             |
| Real luminous flux (Lm)     | 325           |
| Luminous efficiency (Lm/W)  | 65            |
| Beam angle (º)              | 24º           |
| Life time (h)               | 50000h L80B10 |
| IP                          | 20            |
| Electrical class insulation | Class III     |
| Colour                      | Black         |
| Control gear included       | yes           |
| Control gear                | ON-OFF        |
| Colour temperature (K)      | 3000          |
| Colour consistency (SDCM)   | SDCM<3        |
| CRI                         | 90            |