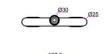

ith a total lumen output of 325Im and an efficacy of 65Im/W . Made in Die Cast Aluminum body and PC adapter and finished in Black color. ON-OFF driver.

| Item code    | 86.FT01.1321.02<br>Indoor<br>Tracklights        |  |
|--------------|-------------------------------------------------|--|
| Product type |                                                 |  |
| Category     |                                                 |  |
| Family       | FLEX                                            |  |
| Subfamily    | FLEX C                                          |  |
| Pictograms   | →<br>XX° CRI<br>90 CE Driver<br>INCL. On<br>Off |  |
|              | IP 20                                           |  |

## Dimensions

**Product dimensions (mm)** 

197\***φ**30\*127mm

34.7597

## Scheme





| Product                     |               |
|-----------------------------|---------------|
| Real power (W)              | 5             |
| Real luminous flux (Lm)     | 325           |
| Luminous efficiency (Lm/W)  | 65            |
| Beam angle (º)              | 24º           |
| Life time (h)               | 50000h L80B10 |
| IP                          | 20            |
| Electrical class insulation | Class III     |
| Colour                      | Black         |
| Control gear included       | yes           |
| Control gear                | ON-OFF        |
| Colour temperature (K)      | 3000          |
| Colour consistency (SDCM)   | SDCM<3        |
| CRI                         | 90            |