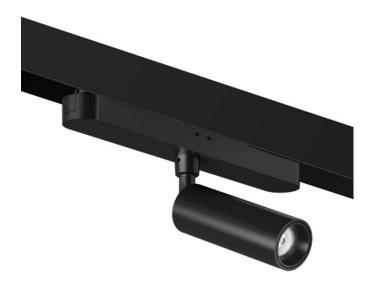

## FLEX C

Lavov tracklight from the family FLEX C with a power of 5W and an optics 24<sup>o</sup> degrees beam angle . CCT 3000K. With a total lumen output of 325Im and an efficacy of 65Im/W . Made in Die Cast Aluminum body and PC adapter and finished in Black color. ON-OFF driver.