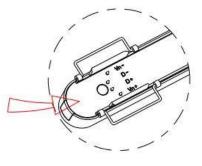

Note: The positive and negative (+, -) signal terminal of 0-10V dimming luminous must be installed corresponding to the input terminal.

The positive and negative (+, -) signal terminal of DALI dimming luminous, the signal termial does not need to be installed corresponding to the input termial.