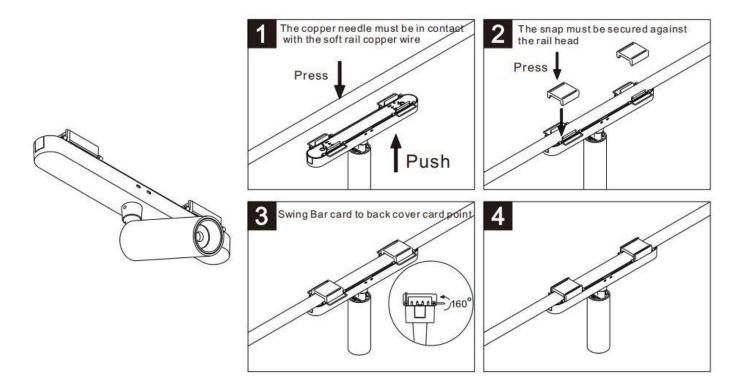

## Item code 86.FT01.1321.02

- Installation and wiring of luminaire must be in accordance with all applicable local codes.
- Installation, inspection, and maintenance of luminaires should be performed by a qualified
- electrician.
- DO NOT make or alter any open holes in the luminaire. Do not modify the luminaire.
- DO NOT install damaged product.
- Make sure electrical power is OFF before and during installation and maintenance.
- Make sure the equipment is properly grounded.
- Make sure the supply voltage is same as the rated fixture voltage.