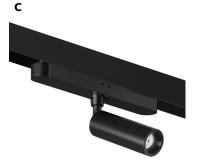

## INDOOR / TRACKLIGHTS / FLEX / FLEX

## Item code 86.FT01.1321.02

- Installation and wiring of luminaire must be in accordance with all applicable local codes.
- Installation, inspection, and maintenance of luminaires should be performed by a qualified
- electrician.
- DO NOT make or alter any open holes in the luminaire. Do not modify the luminaire.
- DO NOT install damaged product.
- Make sure electrical power is OFF before and during installation and maintenance.
- Make sure the equipment is properly grounded.
- Make sure the supply voltage is same as the rated fixture voltage.