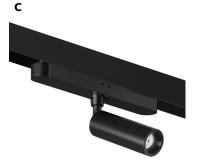

## INDOOR / TRACKLIGHTS / FLEX / FLEX

## Item code 86.FT01.1331.02

- Installation and wiring of luminaire must be in accordance with all applicable local codes.
- Installation, inspection, and maintenance of luminaires should be performed by a qualified
- electrician.
- DO NOT make or alter any open holes in the luminaire. Do not modify the luminaire.
- DO NOT install damaged product.
- Make sure electrical power is OFF before and during installation and maintenance.
- Make sure the equipment is properly grounded.
- Make sure the supply voltage is same as the rated fixture voltage.