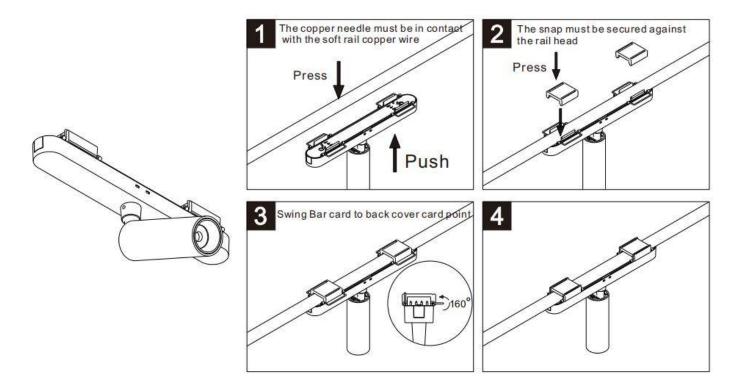

## Item code 86.FT01.1331.02

- Installation and wiring of luminaire must be in accordance with all applicable local codes.
- Installation, inspection, and maintenance of luminaires should be performed by a qualified
- electrician.
- DO NOT make or alter any open holes in the luminaire. Do not modify the luminaire.
- DO NOT install damaged product.
- Make sure electrical power is OFF before and during installation and maintenance.
- Make sure the equipment is properly grounded.
- Make sure the supply voltage is same as the rated fixture voltage.