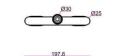

4000K. With a total lumen output of 325Im and an efficacy of 65Im/W . Made in Die Cast Aluminum body and PC adapter and finished in Black color. ON-OFF driver.

| Item code    | 86.FT01.1421.02<br>Indoor<br>Tracklights       |  |
|--------------|------------------------------------------------|--|
| Product type |                                                |  |
| Category     |                                                |  |
| Family       | FLEX                                           |  |
| Subfamily    | FLEX C                                         |  |
| Pictograms   | →<br>XX° CRI<br>90 CE Driver<br>INCL On<br>Off |  |
|              | IP 20                                          |  |

## Dimensions

**Product dimensions (mm)** 

197\***φ**30\*127mm

34.7597

## Scheme





| Product                     |               |
|-----------------------------|---------------|
| Real power (W)              | 5             |
| Real luminous flux (Lm)     | 325           |
| Luminous efficiency (Lm/W)  | 65            |
| Beam angle (º)              | 24º           |
| Life time (h)               | 50000h L80B10 |
| IP                          | 20            |
| Electrical class insulation | Class III     |
| Colour                      | Black         |
| Control gear included       | yes           |
| Control gear                | ON-OFF        |
| Colour temperature (K)      | 4000          |
| Colour consistency (SDCM)   | SDCM<3        |
| CRI                         | 90            |