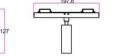

00K. With a total lumen output of 325Im and an efficacy of 65Im/W . Made in Die Cast Aluminum body and PC adapter and finished in Black color. ON-OFF driver.

| Item code    | 86.FT01.1421.02<br>Indoor<br>Tracklights       |  |
|--------------|------------------------------------------------|--|
| Product type |                                                |  |
| Category     |                                                |  |
| Family       | FLEX                                           |  |
| Subfamily    | FLEX C                                         |  |
| Pictograms   | →<br>XX° CRI<br>90 CE Driver<br>INCL On<br>Off |  |
|              | IP 20                                          |  |

## Dimensions

**Product dimensions (mm)** 

197\***φ**30\*127mm

34.7597

## Scheme





| Product                     |               |
|-----------------------------|---------------|
| Real power (W)              | 5             |
| Real luminous flux (Lm)     | 325           |
| Luminous efficiency (Lm/W)  | 65            |
| Beam angle (º)              | 24º           |
| Life time (h)               | 50000h L80B10 |
| IP                          | 20            |
| Electrical class insulation | Class III     |
| Colour                      | Black         |
| Control gear included       | yes           |
| Control gear                | ON-OFF        |
| Colour temperature (K)      | 4000          |
| Colour consistency (SDCM)   | SDCM<3        |
| CRI                         | 90            |