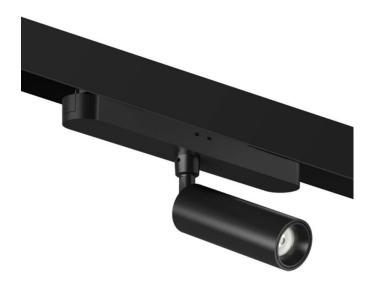

## FLEX C

Lavov tracklight from the family FLEX C with a power of 5W and an optics 24<sup>o</sup> degrees beam angle . CCT 4000K. With a total lumen output of 325Im and an efficacy of 65Im/W . Made in Die Cast Aluminum body and PC adapter and finished in Black color. ON-OFF driver.