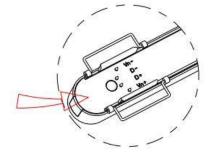

Note: The positive and negative (+, -) signal terminal of 0-10V dimming luminous must be installed corresponding to the input terminal.

The positive and negative (+, -) signal terminal of DALI dimming luminous, the signal termial does not need to be installed corresponding to the input termial.