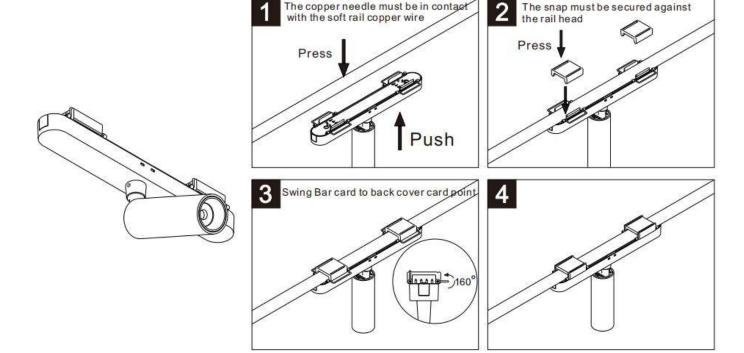

## Item code 86.FT01.1421.02

- Installation and wiring of luminaire must be in accordance with all applicable local codes.
- Installation, inspection, and maintenance of luminaires should be performed by a qualified
- DO NOT make or alter any open holes in the luminaire. Do not modify the luminaire.
- DO NOT install damaged product.
- Make sure electrical power is OFF before and during installation and maintenance.
- Make sure the equipment is properly grounded.
- Make sure the supply voltage is same as the rated fixture voltage.