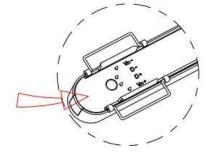

The copper needle must be in contact

with the soft rail copper wire

The positive and negative (+, -) signal terminal of DALI dimming luminous, the signal termial does not need to be installed corresponding to the input termial.