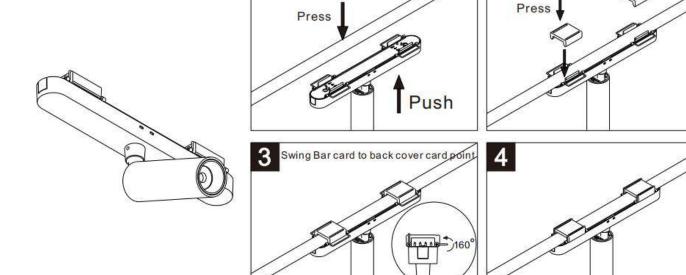

## Item code 86.FT01.1431.02

The snap must be secured against

the rail head

- Installation and wiring of luminaire must be in accordance with all applicable local codes.
- Installation, inspection, and maintenance of luminaires should be performed by a qualified
- DO NOT make or alter any open holes in the luminaire. Do not modify the luminaire.
- DO NOT install damaged product.
- Make sure electrical power is OFF before and during installation and maintenance.
- Make sure the equipment is properly grounded.
- Make sure the supply voltage is same as the rated fixture voltage.