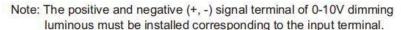

The copper needle must be in contact

with the soft rail copper wire

The positive and negative (+, -) signal terminal of DALI dimming luminous, the signal termial does not need to be installed corresponding to the input termial.