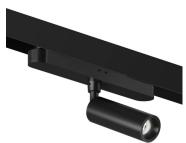

## Item code 86.FT01.1431.02

The snap must be secured against

the rail head

- Installation and wiring of luminaire must be in accordance with all applicable local codes.
- Installation, inspection, and maintenance of luminaires should be performed by a qualified
- DO NOT make or alter any open holes in the luminaire. Do not modify the luminaire.
- DO NOT install damaged product.
- Make sure electrical power is OFF before and during installation and maintenance.
- Make sure the equipment is properly grounded.
- Make sure the supply voltage is same as the rated fixture voltage.