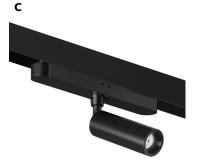

## INDOOR / TRACKLIGHTS / FLEX / FLEX

## Item code 86.FT01.2311.02

- Installation and wiring of luminaire must be in accordance with all applicable local codes.
- Installation, inspection, and maintenance of luminaires should be performed by a qualified
- electrician.
- DO NOT make or alter any open holes in the luminaire. Do not modify the luminaire.
- DO NOT install damaged product.
- Make sure electrical power is OFF before and during installation and maintenance.
- Make sure the equipment is properly grounded.
- Make sure the supply voltage is same as the rated fixture voltage.