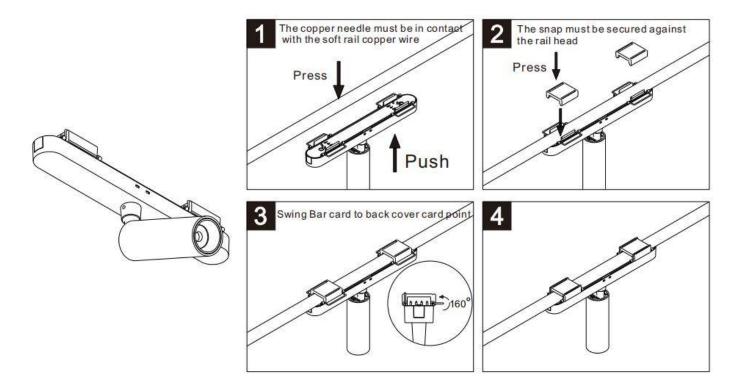

## Item code 86.FT01.2311.02

- Installation and wiring of luminaire must be in accordance with all applicable local codes.
- Installation, inspection, and maintenance of luminaires should be performed by a qualified
- electrician.
- DO NOT make or alter any open holes in the luminaire. Do not modify the luminaire.
- DO NOT install damaged product.
- Make sure electrical power is OFF before and during installation and maintenance.
- Make sure the equipment is properly grounded.
- Make sure the supply voltage is same as the rated fixture voltage.