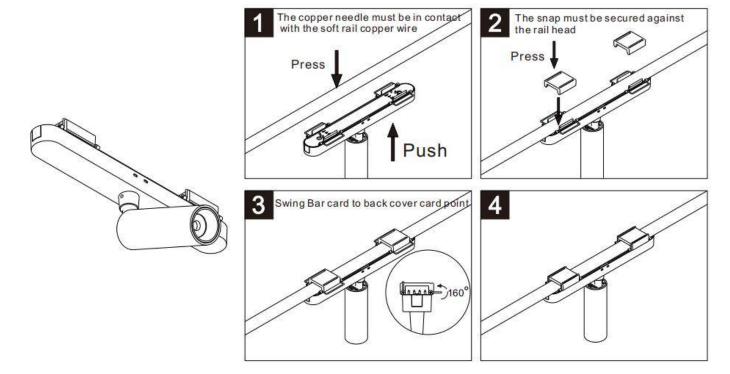

## Item code 86.FT01.2321.02

- Installation and wiring of luminaire must be in accordance with all applicable local codes.
- Installation, inspection, and maintenance of luminaires should be performed by a qualified
- DO NOT make or alter any open holes in the luminaire. Do not modify the luminaire.
- DO NOT install damaged product.
- Make sure electrical power is OFF before and during installation and maintenance.
- Make sure the equipment is properly grounded.
- Make sure the supply voltage is same as the rated fixture voltage.