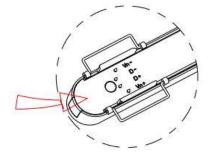

Note: The positive and negative (+, -) signal terminal of 0-10V dimming luminous must be installed corresponding to the input terminal.

The positive and negative (+, -) signal terminal of DALI dimming luminous, the signal termial does not need to be installed corresponding to the input termial.