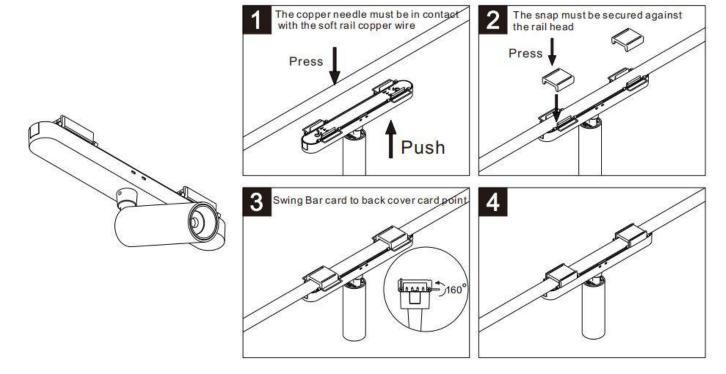

## Item code 86.FT01.2331.02

- Installation and wiring of luminaire must be in accordance with all applicable local codes.
- Installation, inspection, and maintenance of luminaires should be performed by a qualified
- DO NOT make or alter any open holes in the luminaire. Do not modify the luminaire.
- DO NOT install damaged product.
- Make sure electrical power is OFF before and during installation and maintenance.
- Make sure the equipment is properly grounded.
- Make sure the supply voltage is same as the rated fixture voltage.