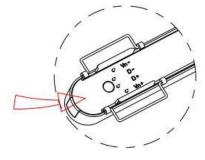

Note: The positive and negative (+, -) signal terminal of 0-10V dimming luminous must be installed corresponding to the input terminal.

The positive and negative (+, -) signal terminal of DALI dimming luminous, the signal termial does not need to be installed corresponding to the input termial.