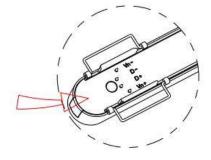

Note: The positive and negative (+, -) signal terminal of 0-10V dimming luminous must be installed corresponding to the input terminal.

The positive and negative (+, -) signal terminal of DALI dimming luminous, the signal termial does not need to be installed corresponding to the input termial.