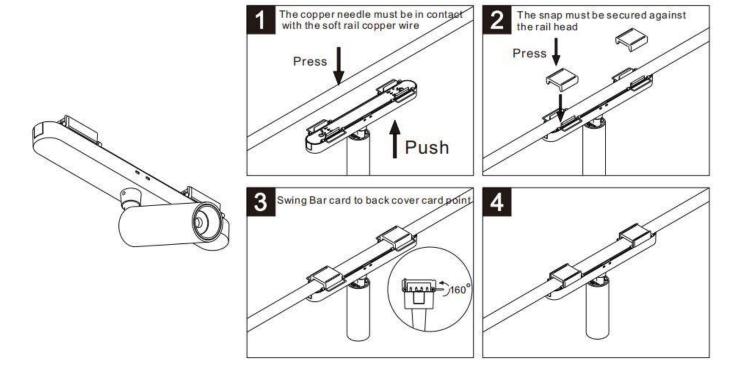

## Item code 86.FT01.2411.02

- Installation and wiring of luminaire must be in accordance with all applicable local codes.
- Installation, inspection, and maintenance of luminaires should be performed by a qualified
- DO NOT make or alter any open holes in the luminaire. Do not modify the luminaire.
- DO NOT install damaged product.
- Make sure electrical power is OFF before and during installation and maintenance.
- Make sure the equipment is properly grounded.
- Make sure the supply voltage is same as the rated fixture voltage.