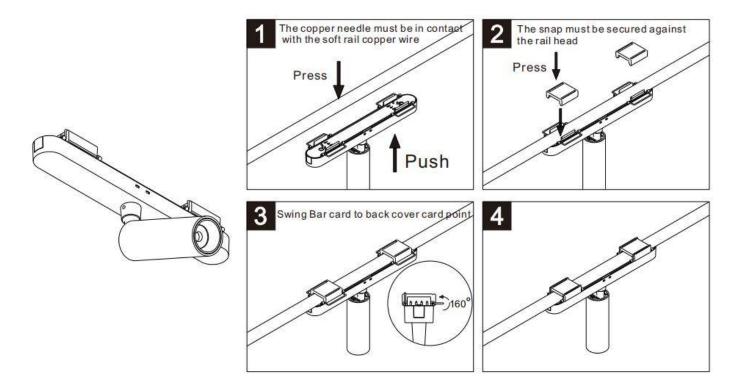

## Item code 86.FT01.2421.02

- Installation and wiring of luminaire must be in accordance with all applicable local codes.
- Installation, inspection, and maintenance of luminaires should be performed by a qualified
- electrician.
- DO NOT make or alter any open holes in the luminaire. Do not modify the luminaire.
- DO NOT install damaged product.
- Make sure electrical power is OFF before and during installation and maintenance.
- Make sure the equipment is properly grounded.
- Make sure the supply voltage is same as the rated fixture voltage.