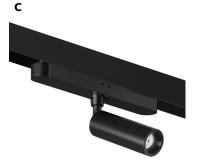

## INDOOR / TRACKLIGHTS / FLEX / FLEX

## Item code 86.FT01.2421.02

- Installation and wiring of luminaire must be in accordance with all applicable local codes.
- Installation, inspection, and maintenance of luminaires should be performed by a qualified
- electrician.
- DO NOT make or alter any open holes in the luminaire. Do not modify the luminaire.
- DO NOT install damaged product.
- Make sure electrical power is OFF before and during installation and maintenance.
- Make sure the equipment is properly grounded.
- Make sure the supply voltage is same as the rated fixture voltage.