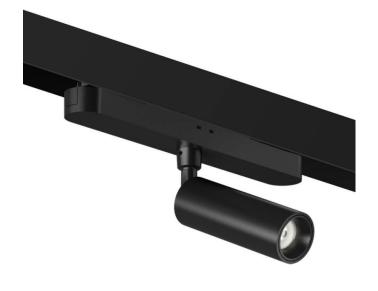

## **FLEX C**

Lavov tracklight from the family FLEX C with a power of 18W and an optics  $15^{\underline{o}}$  degrees beam angle . CCT 3000K. With a total lumen output of 1170lm and an efficacy of 65 lm/W . Made in Die Cast Aluminum body and PC adapter and finished in Black color. ON-OFF driver.