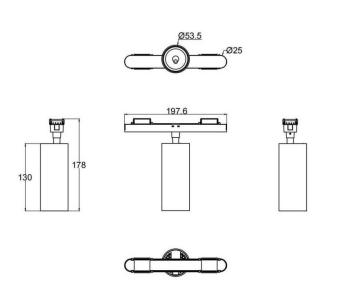

| Dimensions              |               |
|-------------------------|---------------|
| Product dimensions (mm) | 197*φ53*172mm |

| Scheme |  |
|--------|--|
|        |  |

| Product                     |               |
|-----------------------------|---------------|
| Real power (W)              | 18            |
| Real luminous flux (Lm)     | 1170          |
| Luminous efficiency (Lm/W)  | 65            |
| Beam angle (º)              | 15º           |
| Life time (h)               | 50000h L80B10 |
| IP                          | 20            |
| Electrical class insulation | Class III     |
| Colour                      | Black         |
| Control gear included       | yes           |
| Control gear                | ON-OFF        |
| Colour temperature (K)      | 3000          |
| Colour consistency (SDCM)   | SDCM<3        |
| CRI                         | 90            |