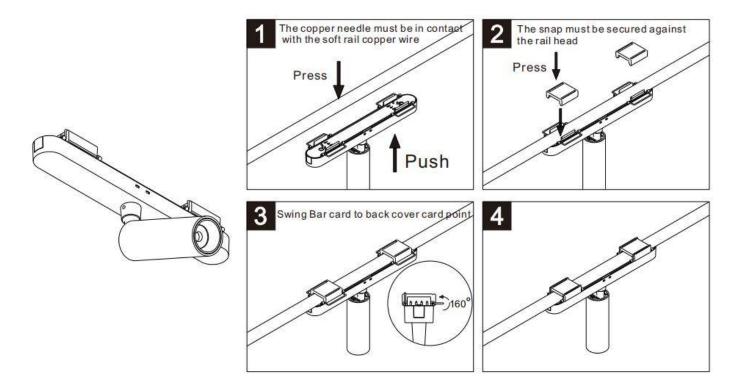

## Item code 86.FT01.3311.02

- Installation and wiring of luminaire must be in accordance with all applicable local codes.
- Installation, inspection, and maintenance of luminaires should be performed by a qualified
- electrician.
- DO NOT make or alter any open holes in the luminaire. Do not modify the luminaire.
- DO NOT install damaged product.
- Make sure electrical power is OFF before and during installation and maintenance.
- Make sure the equipment is properly grounded.
- Make sure the supply voltage is same as the rated fixture voltage.