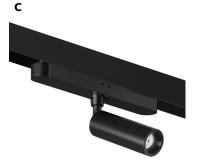

## INDOOR / TRACKLIGHTS / FLEX / FLEX

## Item code 86.FT01.3311.02

- Installation and wiring of luminaire must be in accordance with all applicable local codes.
- Installation, inspection, and maintenance of luminaires should be performed by a qualified
- electrician.
- DO NOT make or alter any open holes in the luminaire. Do not modify the luminaire.
- DO NOT install damaged product.
- Make sure electrical power is OFF before and during installation and maintenance.
- Make sure the equipment is properly grounded.
- Make sure the supply voltage is same as the rated fixture voltage.