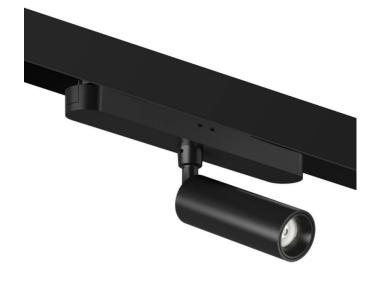

## **FLEX C**

Lavov tracklight from the family FLEX C with a power of 18W and an optics  $24^{\underline{o}}$  degrees beam angle . CCT 3000K. With a total lumen output of 1170lm and an efficacy of 65 lm/W . Made in Die Cast Aluminum body and PC adapter and finished in Black color. ON-OFF driver.