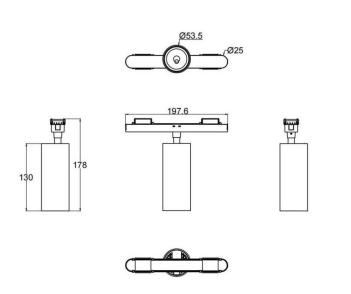

| Dimensions              |               |
|-------------------------|---------------|
| Product dimensions (mm) | 197*φ53*172mm |

| Scheme |  |
|--------|--|
|        |  |

| Product                     |               |
|-----------------------------|---------------|
| Real power (W)              | 18            |
| Real luminous flux (Lm)     | 1170          |
| Luminous efficiency (Lm/W)  | 65            |
| Beam angle (º)              | 24º           |
| Life time (h)               | 50000h L80B10 |
| IP                          | 20            |
| Electrical class insulation | Class III     |
| Colour                      | Black         |
| Control gear included       | yes           |
| Control gear                | ON-OFF        |
| Colour temperature (K)      | 3000          |
| Colour consistency (SDCM)   | SDCM<3        |
| CRI                         | 90            |