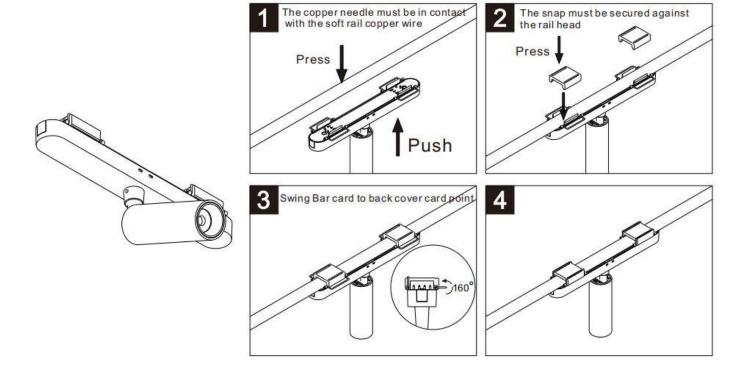

## Item code 86.FT01.3321.02

- Installation and wiring of luminaire must be in accordance with all applicable local codes.
- Installation, inspection, and maintenance of luminaires should be performed by a qualified
- DO NOT make or alter any open holes in the luminaire. Do not modify the luminaire.
- DO NOT install damaged product.
- Make sure electrical power is OFF before and during installation and maintenance.
- Make sure the equipment is properly grounded.
- Make sure the supply voltage is same as the rated fixture voltage.